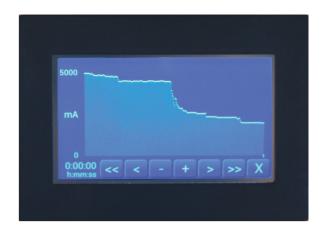

- Parasitic Drain Testing Device for Dead Battery Issues for Most Vehicles
- Conclusive PASS/FAIL Result
- Unique Battery Interface System Allows Testing of Entire Vehicle
- Graphs Show Current in Real Time
- Secondary Diagnostics/Audible Feature Aids in Repair
- Historical Data for Evaluation and Re-testing
- Minimal Technical Ability Needed
- Accelerate Your Technical Development to Include Electrical Testing
- Works Independently So It Is Like an Additional Technician
- Save Time and Increase Revenue

This hand held diagnostic tool is the first and only of its kind with a unique battery interface system that allows you to test the entire vehicle. A secondary diagnostics feature with an audible sound alerts you when you are assessing where the drain issue is without the tool needing to be in your line of sight. Finally, the playback feature and historical data assist you with repair and re-testing if desired.