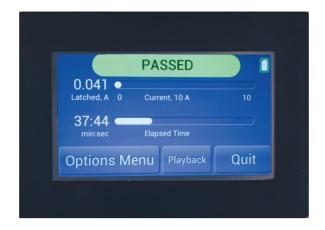

The **PDT Heartbeat 1001** will revolutionize daily troubleshooting of dead battery issues. From the latest in technology and application, the Original Parasitic Drain Tester will monitor the vehicles current and provide a conclusive PASS/FAIL result.

It will save time and money and improve customer relations. The **PDT Heartbeat 1001** will forever change the way parasitic drain testing is performed - it is THE critical tool for effectively implementing drain tests by correctly diagnosing parasitic drain issues.