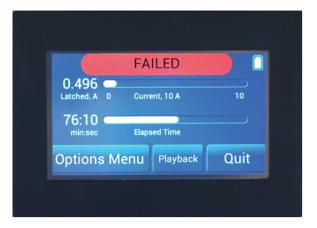

The **PDT Heartbeat 1001** will revolutionize daily troubleshooting of dead battery issues. From the latest in technology and application, the Original Parasitic Drain Tester will monitor the vehicles current and provide a conclusive PASS/FAIL result.

It will save time and money and improve customer relations. The **PDT Heartbeat 1001** will forever change the way parasitic drain testing is performed - it is THE critical tool for effectively implementing drain tests by correctly diagnosing parasitic drain issues.